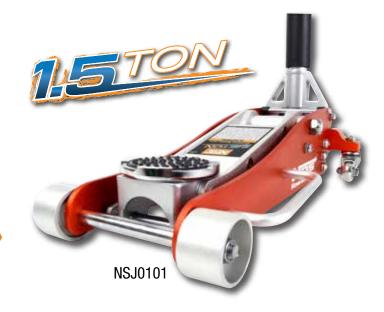

# 1.5 TON ALUMINUM SERVICE JACK

This super-lightweight jack is easy to maneuver around the shop or garage and takes on tough lifting jobs with ease.

- Ultra compact and portable design
- Heavy-duty construction for durability
- Superior lifting range for versatility
- Rapid lift gets jack to lifting point quickly