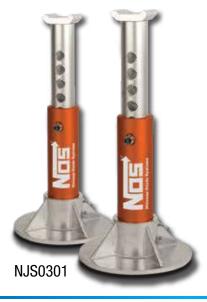

# **3 TON ALUMINUM JACK STANDS**

As strong as traditional steel jack stands at less than half the weight!

- Super lightweight and portable
- Durable aluminum frame and base
- Flanged top keeps load in place
- Secure load in multiple positions

### ALUMINUM JACK STAND SET

These super lightweight jack stands are perfect for simple positioning and safe support of vehicles.

NAJS3T

- Super lightweight and portable
- Durable aluminum tubing and base
- Flanged top keeps load in place
- Secure load in multiple positions