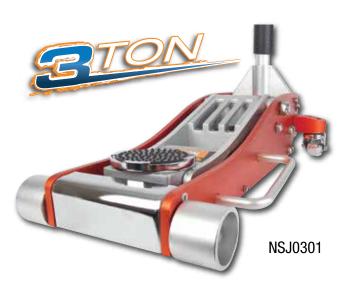

### **3 TON ALUMINUM SERVICE JACK**

This super-lightweight jack is easy to maneuver around the shop or garage and takes on tough lifting jobs with ease.

- · Heavy duty frame handles high capacity loads found in larger vehicles
- 3-3/4 in. Low entry height fits under low vehicles
- 19 in. high lifting height lifts pickup trucks and SUVs
- · Dual pump system raises lift arm to load quickly
- Side handles make jack easy to carry