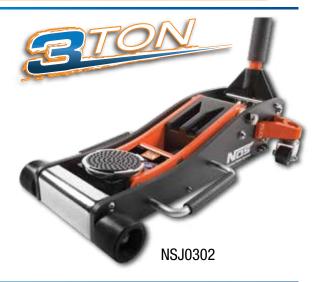

### *3 TON HIGH PERFORMANCE ALUMINUM SERVICE JACK*

- Heavy duty frame handles high capacity loads found in larger vehicles
- 3.7 in. Low entry height fits under low vehicles
- 19 in. high lifting height lifts pickup trucks and SUVs
- Dual pump system raises lift arm to load quickly
- Nylon wheels maneuver easily creating less wear on coated floors