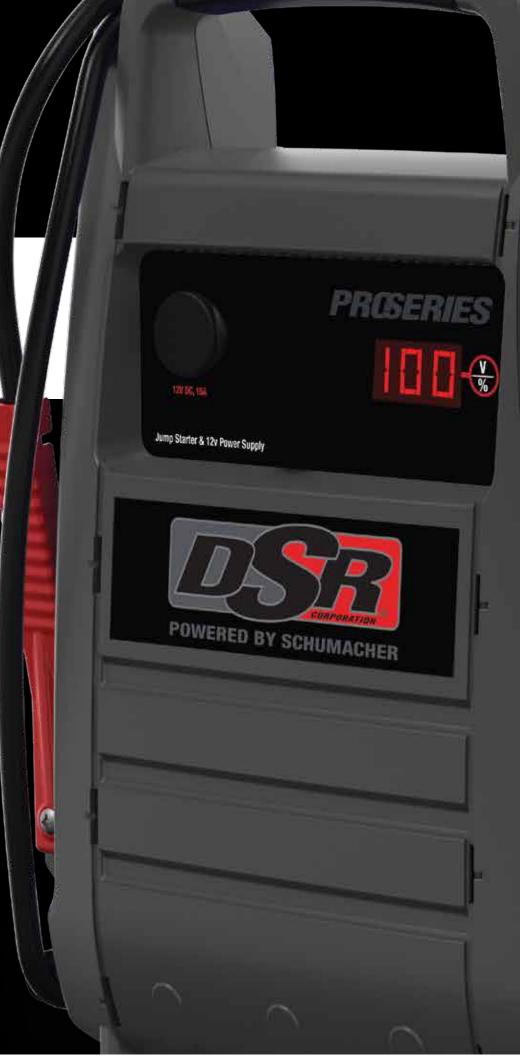

## DSR141 PROSERIES JUMP STARTER

## **High Output AGM Battery** 12V System

**12-Volt DC Power Outlet** - for powering 12 volt devices and for recharging in-vehicle when in transit.

 Rust & Corrosion-Proof Case - unique design allows easy use in vertical or horizontal positions.