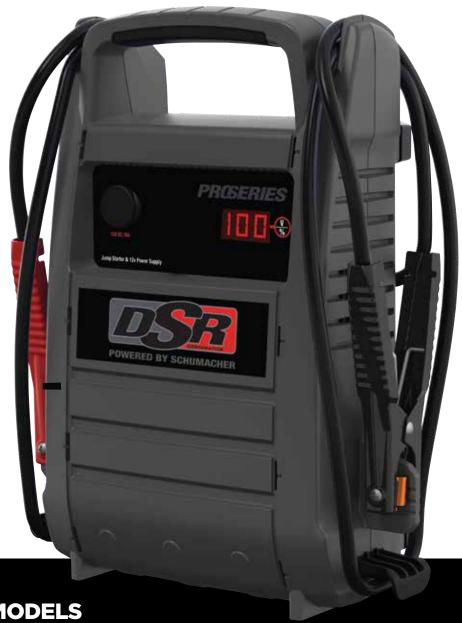

## DSR141 PROSERIES JUMP STARTER

## 2000 Peak Amps

500 Cranking Amps325 Cold Cranking Amps

(1) High Output AGM Battery

**12 Volt System** 

4 AWG Cable Rugged and Reliable

## **High Output AGM Battery** 12V System

**12-Volt DC Power Outlet** - for powering 12 volt devices and for recharging in-vehicle when in transit.

 Rust & Corrosion-Proof Case - unique design allows easy use in vertical or horizontal positions.

Smart Eco Energy - meet the highest industry standards for energy efficiency

**Heavy-Duty Metal Clamp** - for convenient connection to hard-to-reach batteries.