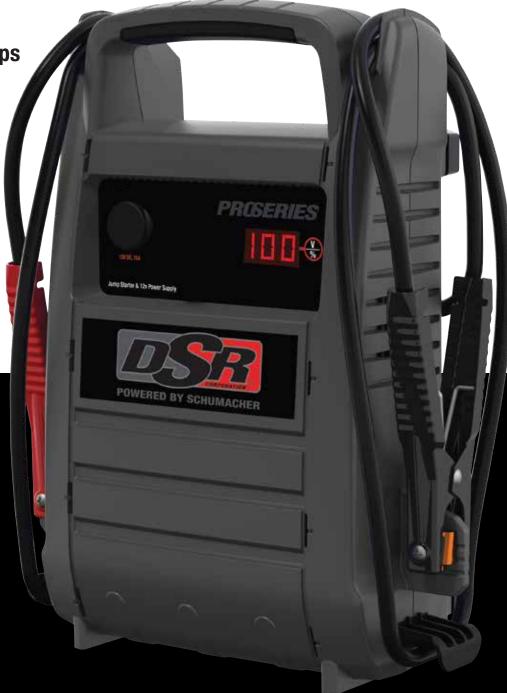

## **DSR141 PROSERIES JUMP STARTER**

## 2000 Peak Amps

**500 Cranking Amps** 

**325 Cold Cranking Amps** 

(1) High Output AGM Battery

**12 Volt System** 

4 AWG Cable Rugged and Reliable

High Output AGM Battery | 12V

 Digital Display - shows internal battery percentage and battery voltage.

 2-Amp External, Automatic Charger
for quick recharge without worry of overcharging.

• 12-Volt DC Power Outlet - for powering 12 volt devices and for recharging in-vehicle when in transit.

• Rust & Corrosion-Proof Case with Protective Side Caps - unique design allows easy use in vertical or horizontal positions - Side Caps help protect vehicle fenders when moving around the vehicle.

• Smart Eco Energy - meet the highest industry standards for energy efficiency

 Heavy-Duty Metal Clamp - for convenient connection to hard-to-reach hatteries