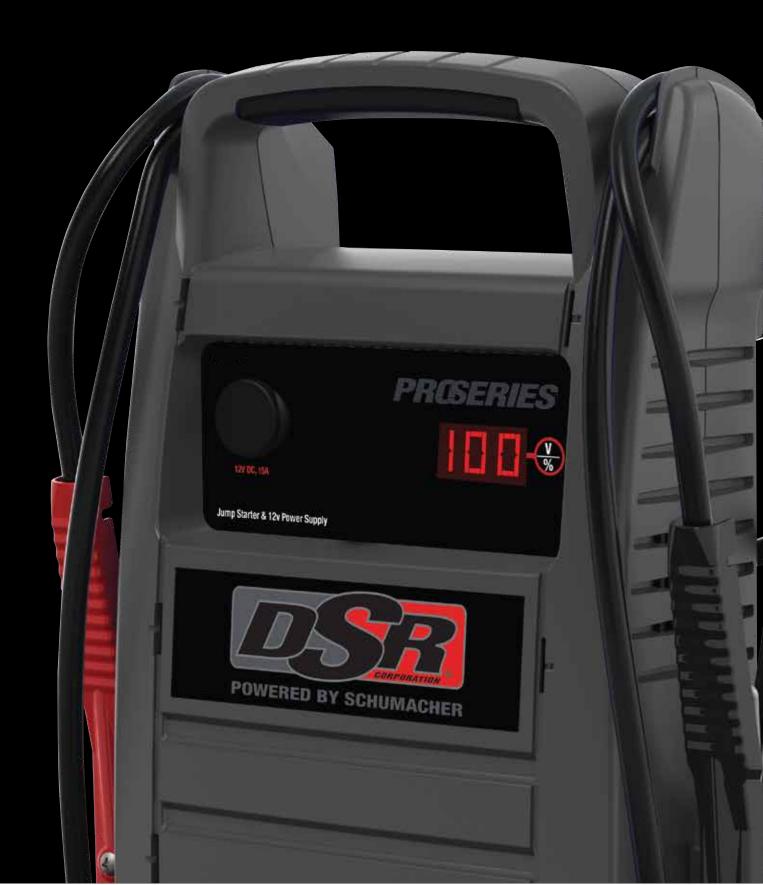

## **DSR141 PROSERIES JUMP STARTER**

## 2000 Peak Amps

**500 Cranking Amps** 

**325 Cold Cranking Amps** 

(1) High Output AGM Battery

**12 Volt System** 

4 AWG Cable Rugged and Reliable

High Output AGM Battery | 12V

 Digital Display - shows internal battery percentage and battery voltage.

 2-Amp External, Automatic Charger
for quick recharge without worry of overcharging.

• 12-Volt DC Power Outlet - for powering 12 volt devices and for recharging in-vehicle when in transit.

• Rust & Corrosion-Proof Case with Protective Side Caps - unique design allows easy use in vertical or horizontal positions - Side Caps help protect vehicle fenders when moving around the vehicle.

• Smart Eco Energy - meet the highest industry standards for energy efficiency

 Heavy-Duty Metal Clamp - for convenient connection to hard-to-reach hatteries